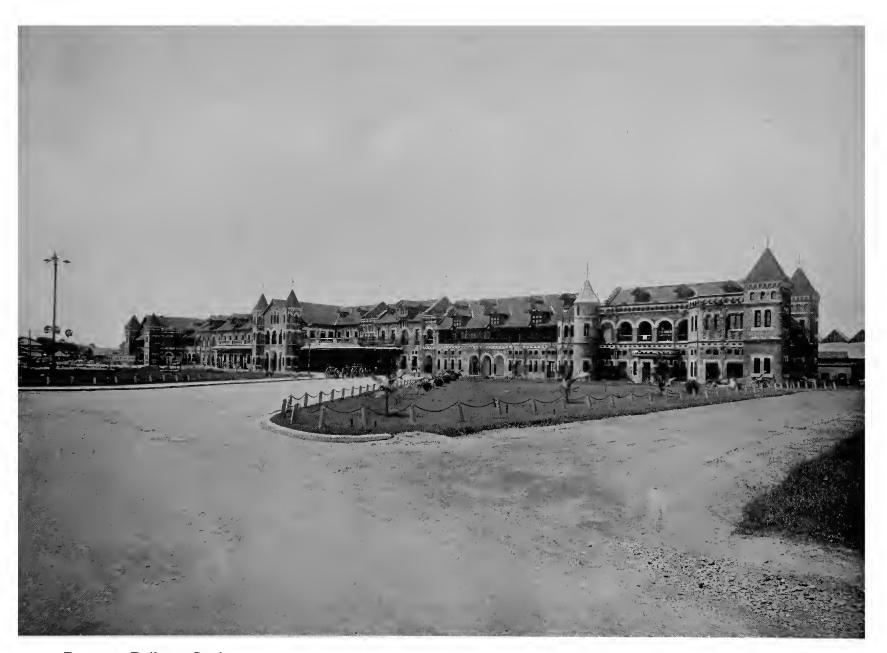

## Typical Photographs of

South Entrance to Shwe Dagon Pagoda, Rangoon.

## URMA

Carved Stern of Burmese Paddy Boat.